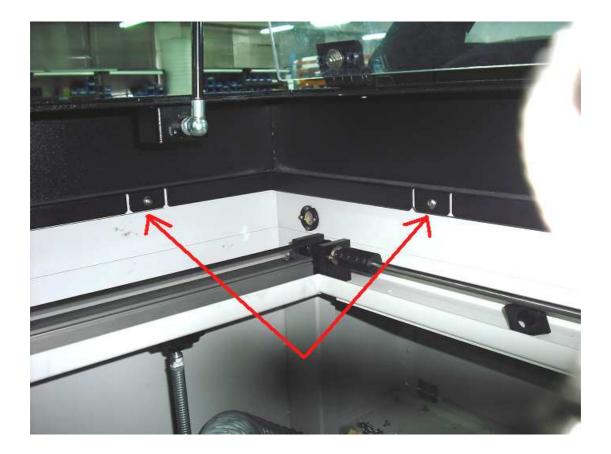

## Revision History :

| Version | Date         | Page | CONTENTS      |
|---------|--------------|------|---------------|
| 1.0     | May, 20 2014 |      | First version |

1. Open the top window, and loosen eight screws inside, then you can remove the whole top cover. (please refer to below pictures)