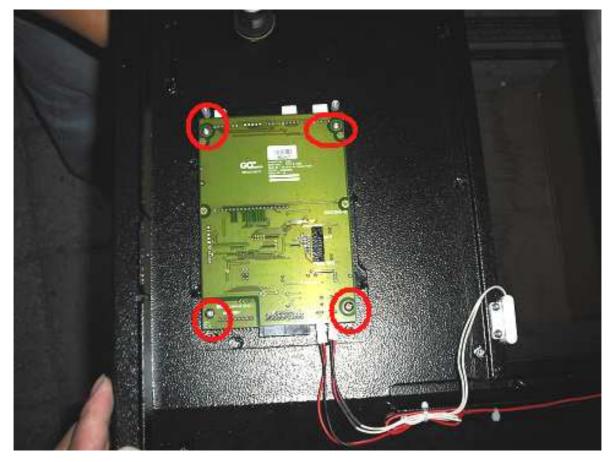

2. Disconnect circles cables show in below picture

3. Loosen four screws for the fixing of Control Panel and you can replace the Control panel