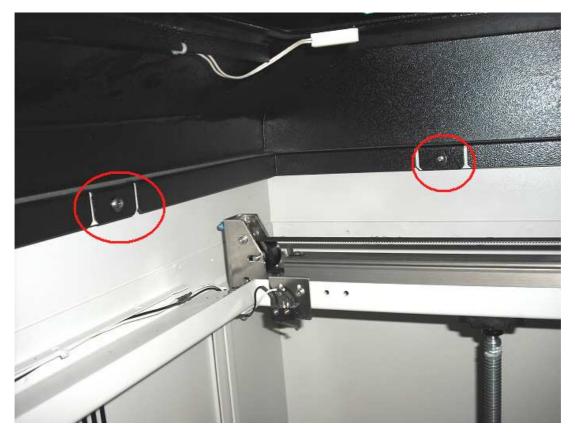

## Revision History :

| Version | Date         | Page | CONTENTS      |
|---------|--------------|------|---------------|
| 1.0     | May, 20 2014 |      | First version |

1. Open the top window, and loosen eight screws inside, then you can remove the whole top cover. (please refer to below pictures)