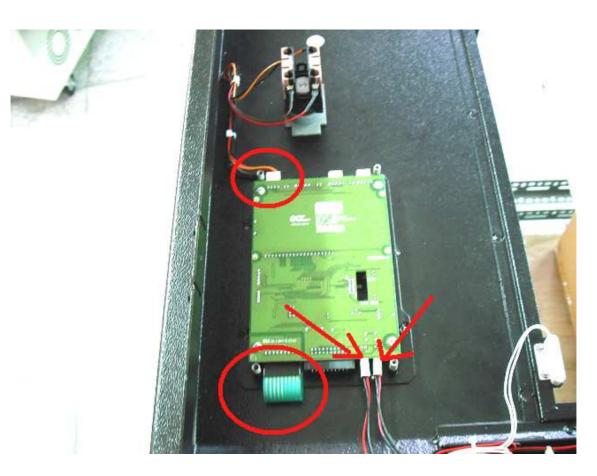

2. Disconnect circles cables show in below picture

3. Loosen four screws for the fixing of Control Panel and you can replace the Control panel