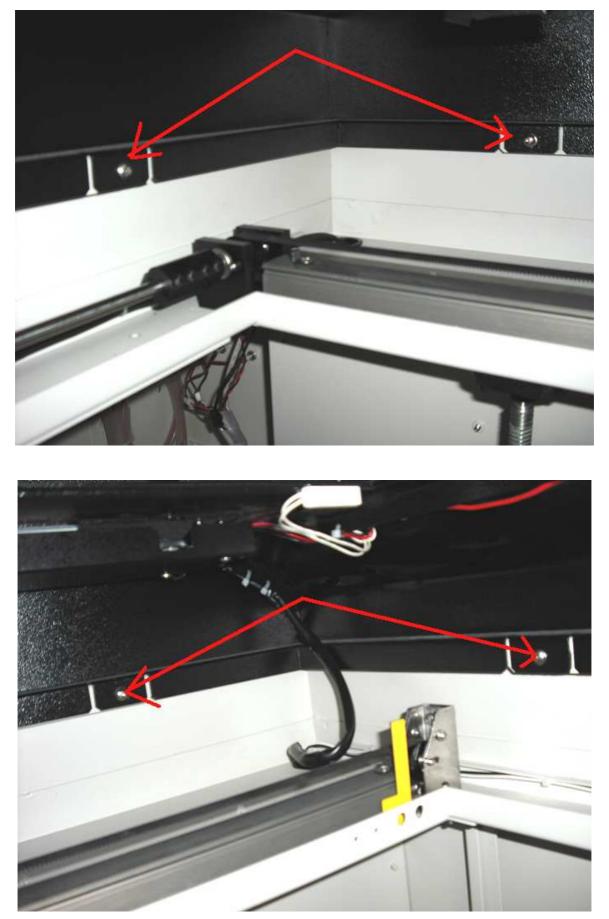

## Revision History :

| Version | Date         | Page | CONTENTS      |
|---------|--------------|------|---------------|
| 1.0     | May, 20 2014 |      | First version |

1. Open the top window, and loosen eight screws inside, then you can remove the whole top cover. (please refer to below pictures)